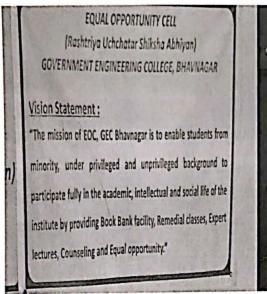

| Benefits to the Student                                                  |
|---------|--------------------------------------------------------------------------------------------------------------------------------------------------------------------------------------------------------------------------------|--------------------------------------------------------------------------|
| 2019-20 | <ol> <li>Painting competition and drama/skit program based on "Equity and Gender sensitization"</li> <li>Guidance for girls on personality development and for enhancing soft skills</li> <li>Art and craft classes</li> </ol> | To help students to improve the soft skills and personality development. |

#### Glimpse of the RUSA Component 9







Sign of RUSA Coordinator



Principal Sign and Stamp Government Engineering Carle: Vidnyanagar, Bhavnagar,

#### **RUSA Utilization Details:**

Component: 12

| Financial<br>Year