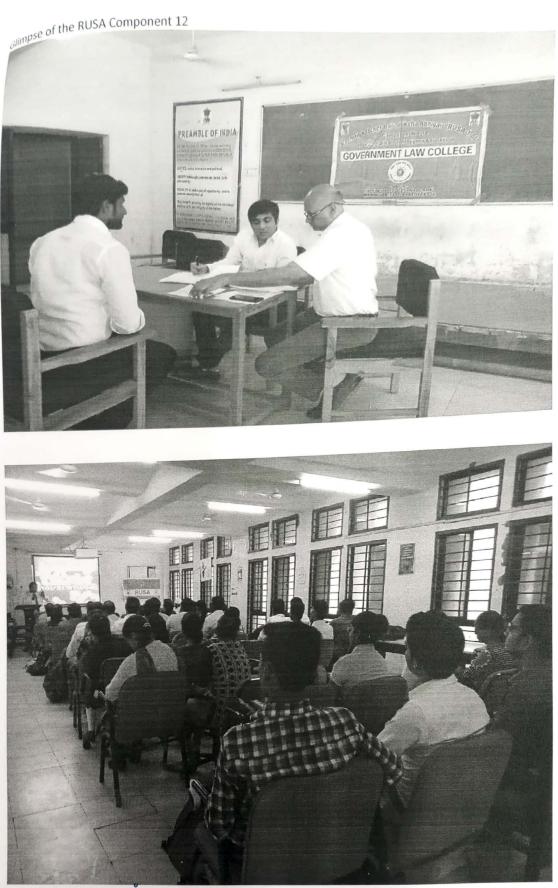

## RashtriyaUchchatar Shiksha Abhiyan (RUSA) Gujarat State

Component No: 9 & 12 Component: 9- Equity Initiative Component: 12- Vocationalization of Higher Education Year From: 2014-15 to 2018-19

College Name: Government law College,Ahmedabad Address:K.K. Shastri Education Campus,Khokhara Road, Maninagar (East).Ahmedabad-8 Email id:krupapandya1@gmail.com